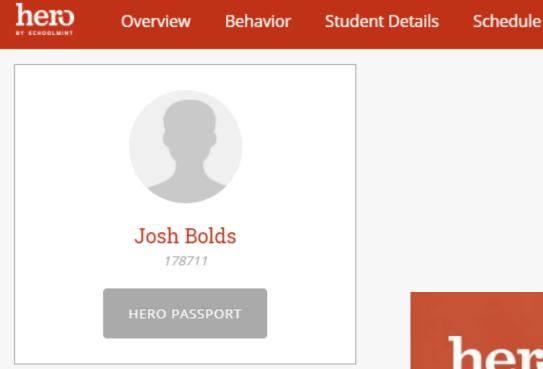

Your school may need to give your further instructions.

Select
"ADD STUDENT"

Access Your Hero Information!

It's possible that the system will log out automatically and force you to log back in with your newly created credentials!

Now that you've created an account, you can log back in any time on the web or mobile app.

If at any time you are not able to log in, please check that your username and password are typed correctly - wait and try again a few minutes later.