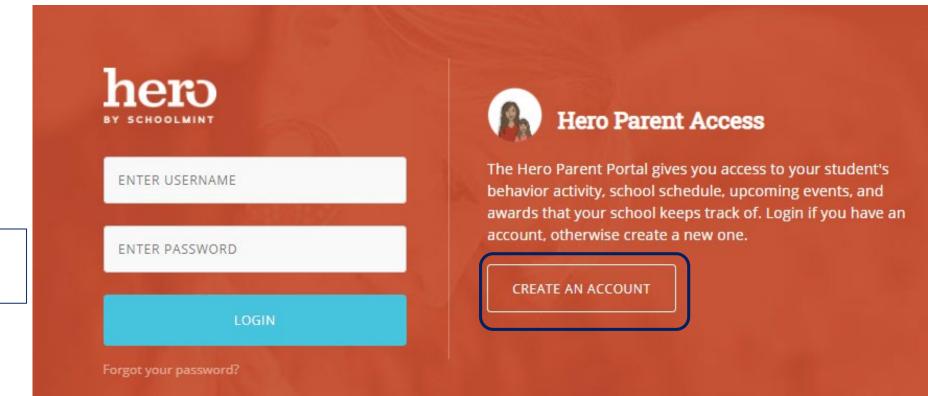

#### **Create Your Parent Account**

We need a few bits of information to complete your secure account setup. Already have an account? <u>Login</u> <u>here.</u>

| Larissa          |
|------------------|
| Bond             |
| Email Address    |
| Password         |
| Confirm Password |
| CREATE USER      |