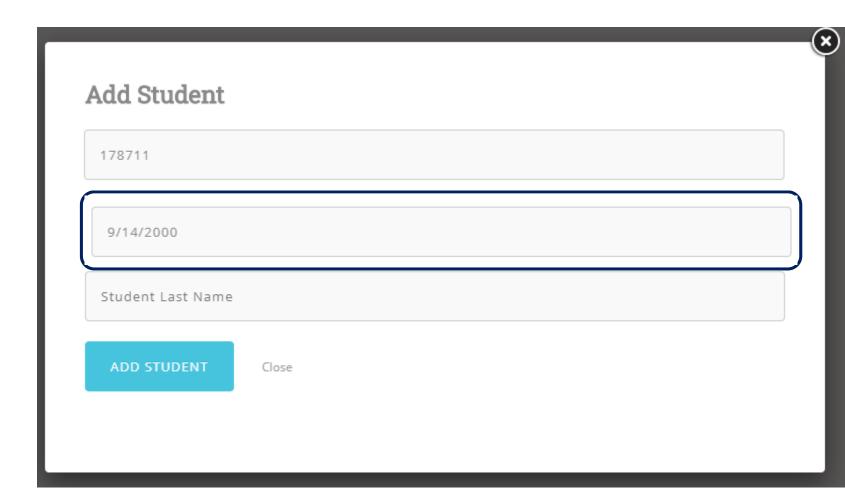

Select "NO"

YES NO DON'T KNOW

Type in your student's Student ID Number.

Type in your student's Date of Birth just as it appears in Hero.

Your school may need to give your further instructions.

Type in your student's Last Name just as it appears in Hero, or on their schedule.

Your school may need to give your further instructions.

Select
"ADD STUDENT"

Access Your Hero Information!

It's possible that the system will log out automatically and force you to log back in with your newly created credentials!