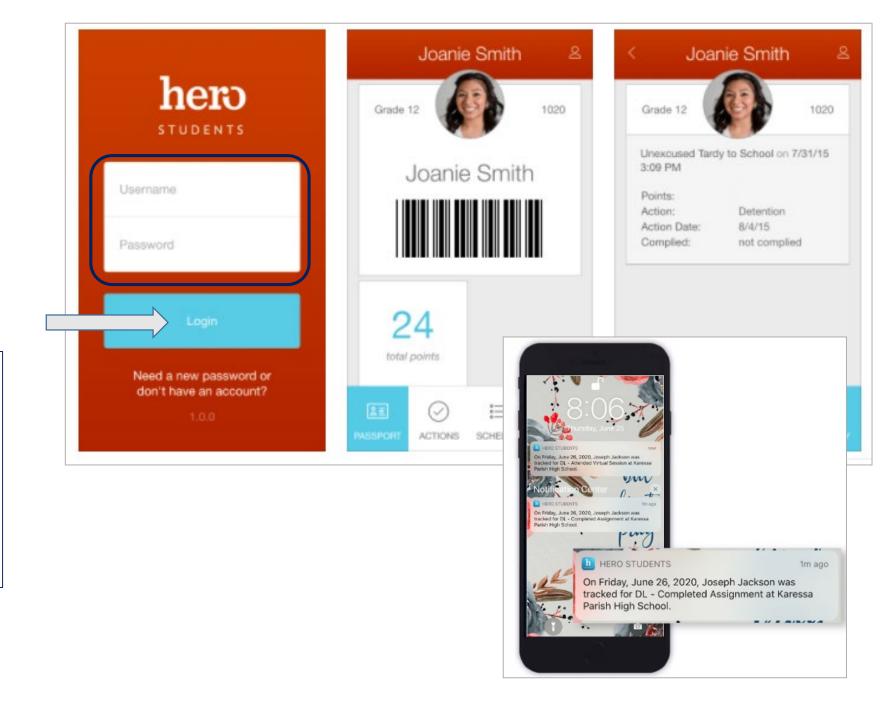

Download the Hero Students App on your mobile device!

Search "Hero K12" in your App Store.

Log in to the Hero app with your newly created credentials.

View your Hero information!

NEED HELP? If you were not able to successfully create your account, please contact your school's Hero administrator.

Now that you've created an account, you can log back in any time on the web or mobile app.

If at any time you are not able to log in, please check that your username and password are typed correctly - wait and try again a few minutes later.