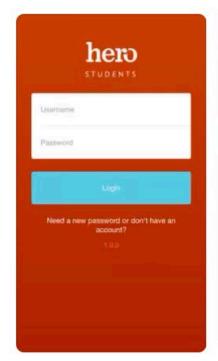

Download the Hero Students App on your mobile device!

Search "Hero K12" in your App Store.

Log in to the Hero app with your newly created credentials.

View your Hero information!

NEED HELP? If you were not able to successfully create your account, please contact your school's Hero administrator.

Now that you've created an account, you can log back in any time on the web or mobile app.

If at any time you are not able to log in, please check that your username and password are typed correctly - wait and try again a few minutes later.