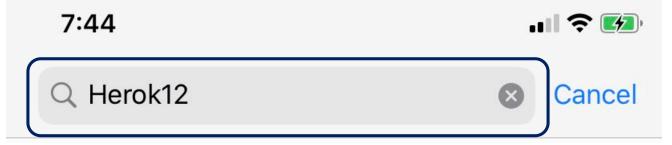

Download the Hero Students App on your mobile device!

Search "Hero K12" in your App Store.

Log in to the Hero app with your newly created credentials.

View your Hero information!

NEED HELP? If you were not able to successfully create your account, please contact your school's Hero administrator.