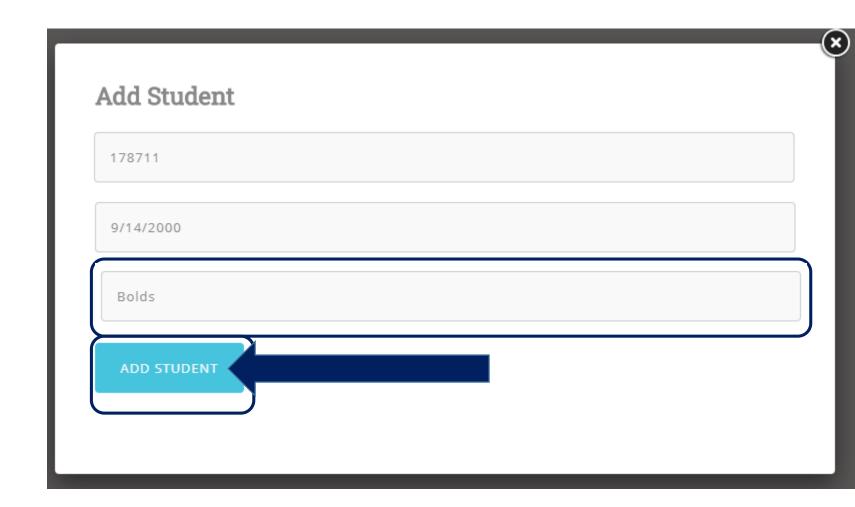

Select "NO"

YES NO DON'T KNOW

Type in your student's Student ID Number.

Type in your student's Date of Birth just as it appears in Hero.

Your school may need to give your further instructions.

Type in your student's Last Name just as it appears in Hero, or on their schedule.

Your school may need to give your further instructions.

Select
"ADD STUDENT"

Access Your Hero Information!

It's possible that the system will log out automatically and force you to log back in with your newly created credentials!