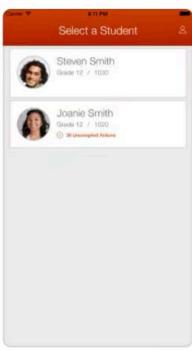

Download the Hero Students App on your mobile device!

Search "Hero K12" in your App Store.

Log in to the Hero app with your newly created credentials.

View your Hero information!

NEED HELP? If you were not able to successfully create your account, please contact your school's Hero administrator.