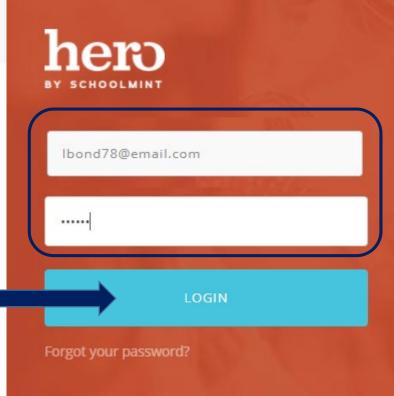

Now that you've created an account, you can log back in any time on the web or mobile app.

If at any time you are not able to log in, please check that your username and password are typed correctly - wait and try again a few minutes later.

If you forget your password, you may select

Forgot your password?

Please check your Spam folder if you do not receive an updated password in your regular inbox.