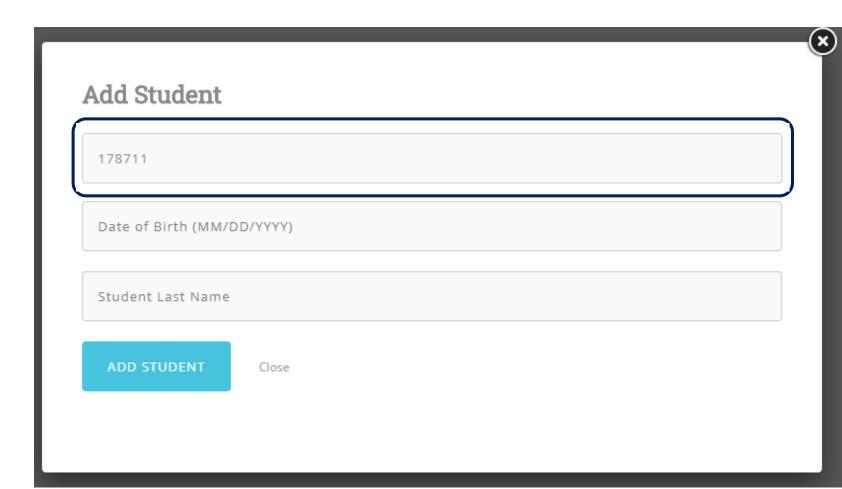

Select "NO"

YES NO DON'T KNOW

Type in your student's Student ID Number.

Type in your student's Date of Birth just as it appears in Hero.

Your school may need to give your further instructions.

Type in your student's Last Name just as it appears in Hero, or on their schedule.