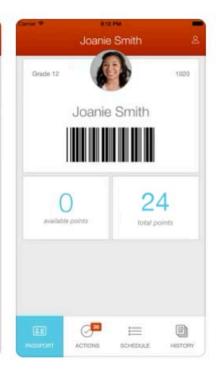

Your school may need to give your further instructions.

Select
"ADD STUDENT"

Access Your Hero Information!

It's possible that the system will log out automatically and force you to log back in with your newly created credentials!

Download the Hero Students App on your mobile device!

Search "Hero K12" in your App Store.

Log in to the Hero app with your newly created credentials.

View your Hero information!

NEED HELP? If you were not able to successfully create your account, please contact your school's Hero administrator.